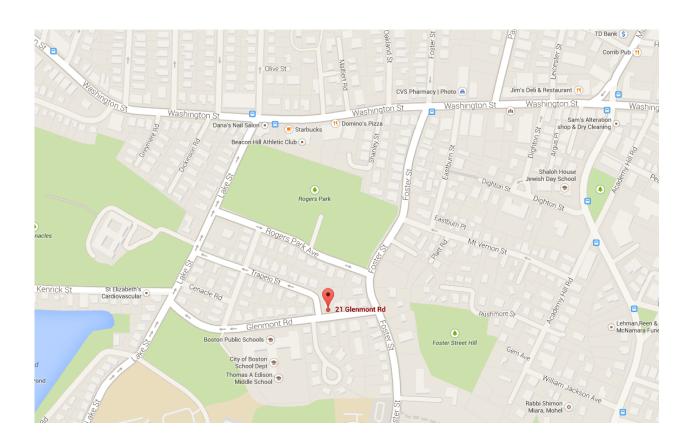

## Directions and information about Phoenix Healing Arts 21 Glenmont Road, Brighton, MA 02135

PHA is located off of Foster Street, which runs between Washington Street and Commonwealth Avenue.

Either way, turn onto Glenmont Road, go to #21 and make a right onto Trapelo Street. Turn into the first driveway on the right and pull all of the way off of the sidewalk. Go up three stairs to the purple door with the white metal sculpture and ring the bell.